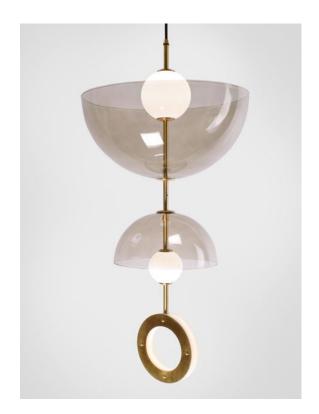

## Deco Chandelier 3B - Smoke

Inspired by glamourous and exuberant 1920s design, where bold geometric forms and repeated patterns are merged with rich materials and fine craftsmanship.

The collection is available as a single pendant or stacked glass chandelier, in clear or smoked glass. Bespoke metal finished such as bronze or nickel are available upon request.

<u>Dimensions cm</u> H 77cm x W 40cm x D 40cm

Dimensions inch H 30.3" x W 15.7" x D 15.7"

<u>Material</u> Glass + Brass

<u>Weight</u> 5 kg/11 lb <u>Specialists Finishes Available - metal</u> Brushed Nickel, Bronze, Antique Brass, White Powder-coated