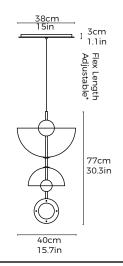

<u>Dimensions cm</u> H 77cm x W 40cm x D 40cm

Dimensions inch H 30.3" x W 15.7" x D 15.7"

<u>Material</u> Glass + Brass

<u>Weight</u> 5 kg/11 lb <u>Specialists Finishes Available - metal</u> Brushed Nickel, Bronze, Antique Brass, White Powder-coated

Suspension 2m/79". Cable - Black

Canopy White finish 38cm/ 15" x 3cm/ 1.1"

<u>Driver</u> Dimmable driver included Driver housed in canopy

240V Illumination Integrated LED Lumens: 750lm Colour Temperature: 3000K Dimmable: LED dimmer required (included)